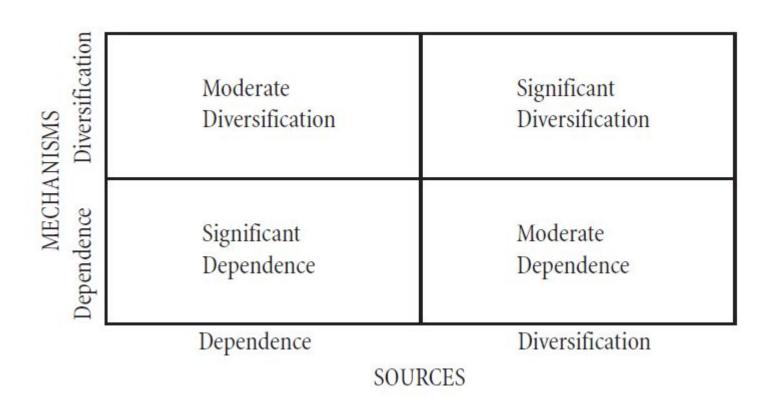

#### **Private giving (donations)**

Foundation giving Corporate sponsorships Individual giving

These are different **mechanisms** of revenue generation for art organizations.

Each mechanism, moreover, can tap on more or less **sources** of revenue.

| HOW |               | Mechanisms                                                                                             | Sources                                                                        | FROM<br>HOW |
|-----|---------------|--------------------------------------------------------------------------------------------------------|--------------------------------------------------------------------------------|-------------|
|     | -based        | A1. Sales of goods and services to the general public**                                                | Portfolio of customers involved/<br>number of goods or services offered        | MANY?       |
|     | Market -ba    | A2. Fees from the beneficiaries of the social enterprise                                               | Portfolio of beneficiaries with purchasing<br>power/types of fees considered   |             |
|     | A. M          | A3. Cause-related marketing                                                                            | Existing campaigns/number of products and services included in these           |             |
|     | et            | B1. Donations in cash or in-kind                                                                       | Base of donors (personal, company,<br>multilateral)                            |             |
|     | B. Non-market | B2. Public resources (credit lines,<br>contracts for service provision,<br>contributions or subsidies) | Foreign, national, state and local<br>governments                              |             |
|     |               | B3. Internal budget from companies<br>(generation or mobilization of<br>resources unlinked to the SE)  | Business units or subsidiaries that<br>constitute part of the financing scheme |             |

The diversification/dependence matrix

- Economic value may enhance cultural value
- Revenue streams can show dependent patterns (relying only on one or very few different mechanisms and sources) or diversified patterns (relying on several mechanisms and several sources)
- Dependency is (almost) always a weakness 
   what if that mechanism or source or revenue suddenly disappears?
- Diversification of revenue mechanisms and sources is advisable to reduce risk
- ... but too much diversification could bring the art organization adrift 
   art
   organizations should always consider the alignment between their revenue
   strategy and their core mission/value proposition