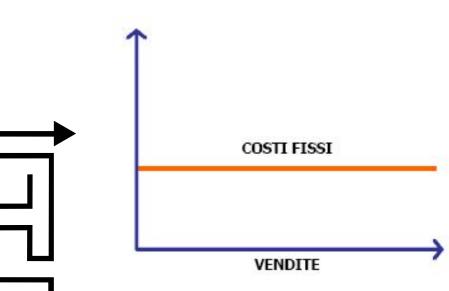

#### **Fixed costs**

All those costs whose total amount does not vary with the modifications of the volume of activity realized.

| NUMBER OF<br>CAKES SOLD | TOTAL FIXED<br>COST (€<br>monthly rent) |
|-------------------------|-----------------------------------------|
| 1                       | 1000€                                   |
| 2                       | 1000€                                   |
| 10                      | 1000€                                   |
| 100                     | 1000€                                   |
| 200                     | 1000€                                   |
|                         |                                         |

Note: They are not stable. FC may modify in the long run, but for events other than the modifications of the volume of activity (e.g. decisions regarding new hires, increases in rents, technological innovations, etc. )

#### **Fixed costs**

In practice, for art organizations:

- All those costs that will not change whether you do any performances, or if the museum is not open to the public
- What it takes to keep the organization functioning (all those costs related to the basic operation of the arts organization)
  - the workspace, rent, equipment, utilities, and core personnel costs, etc...