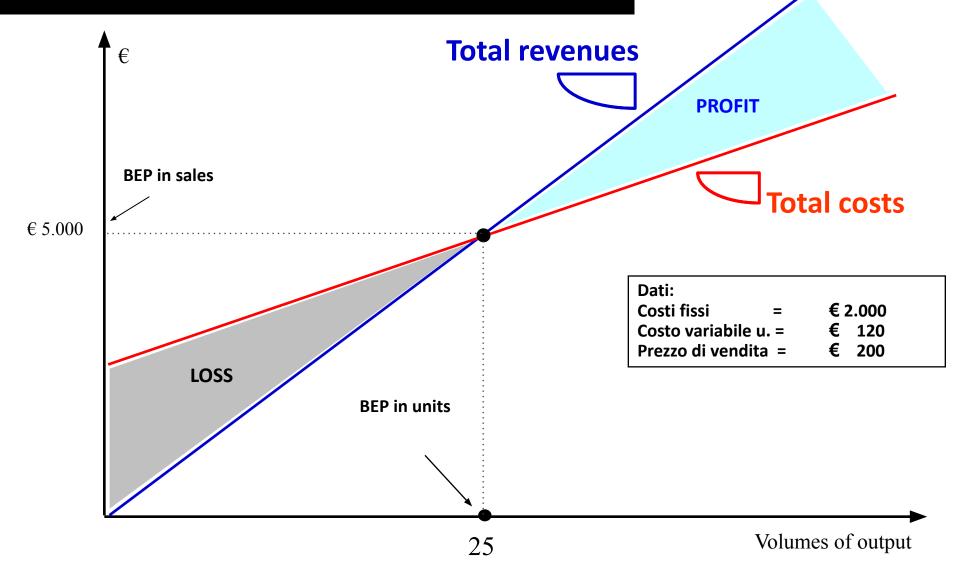

## **Budget with project areas**

To better track programmatic expenses by functional or project areas, a budget can be created that shows revenue and cost allocations across the organization . This budget also has a variance section showing surpluses or (deficits).

Column for regular season revenue and expenses

Cost allocations by areas (touring, education, building, etc.)

Variance report shows (deficit) in education, but overall budget shows a surplus





IN CORRESPONDENCE TO WHICH

#### TOTAL REVENUES = TOTAL COSTS

6

5

#### **BREAK-EVEN POINT (BEP)**

# •If I realize lower volumes of activity (e.g. less shows than the BEP), I incur in a **LOSS**

• if I realize higher volumes of activity (e.g. more shows than the BEP), I generate a **PROFIT** 



#### **BREAK-EVEN POINT (BEP)**



#### **BREAK-EVEN POINT**

An example of a performing art group that charges 14\$ to an event in a 500 seat theatre that sells an average of 60% of its seating capacity.

Most of its costs are fixed (25,000 \$ of salaries, stage facilities, building, etc.). Only a small portion of its cost varies with the number of performances (variable costs amounts are hypothetical – e.g. lights, cleanings, security).

What is relevant to note?

| Production Profit | and | Loss |
|-------------------|-----|------|
|-------------------|-----|------|

#### (Assumes \$14/ tkt)

| Output - #<br>Perfs | Fix  | ed Costs<br>(FC) | Vari | able Costs<br>(VC) |                |              | 0% cap of |        | Profit or<br>(Loss) |          |
|---------------------|------|------------------|------|----------