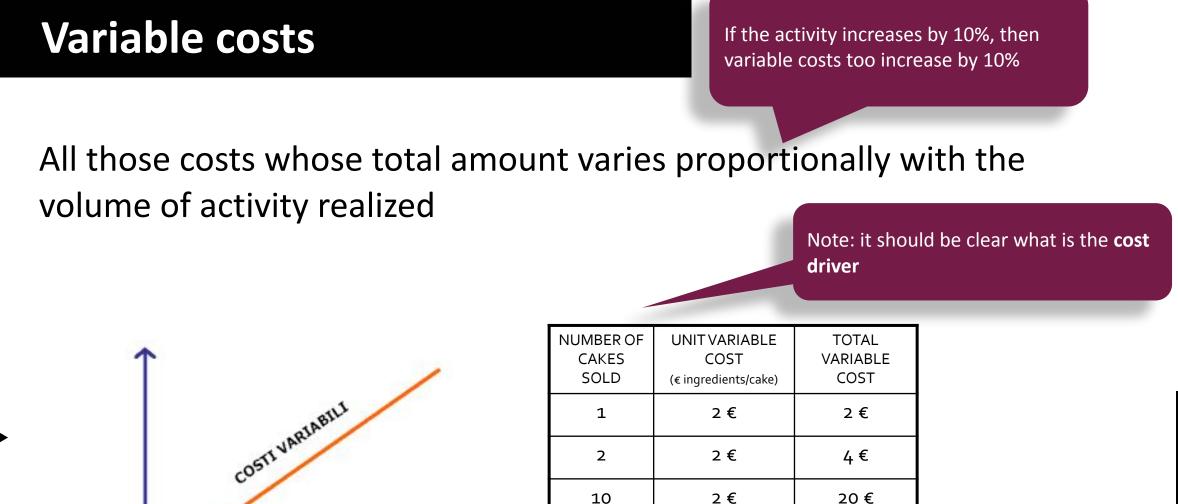

#### Variable costs

In practice, for art organizations:

- are typically those costs incurred in support of the programming.
- When performers, technicians, designers, and other specialized staff are hired for a given production, project, or event (assuming a season of several shows or exhibitions) these costs are variable according to the volume of activity (e.g. number of rehearsals/number of performances/number of opening days, etc.)
- The variability lies in the fact that you control these costs by selecting the scope and scale of the production For example, if you decide to do an opera with a large chorus you would increase your personnel costs.

#### Variable costs

In practice, for art organizations:

- are typically those costs incurred in supp.
- When performers, technicians, designers, a for a given production, project, or event (as exhibitions) these costs are variable accord number of rehearsals/number of performan.

| Exemplary VC for a performing                 |          |
|-----------------------------------------------|----------|
| Litemplary vertor a performing                |          |
| art company:                                  |          |
| <ul> <li>Materials for the scenery</li> </ul> |          |
| Costumes                                      | hinad    |
| Phone calls                                   | hired    |
| Paint                                         | ows or   |
| <ul> <li>Labour to produce the</li> </ul>     | e.g.     |
| show                                          | s, etc.) |
|                                               |          |

 The variability lies in the fact that you control these costs by selecting the scope and scale of the production For example, if you decide to do an opera with a large chorus you would increase your personnel costs.