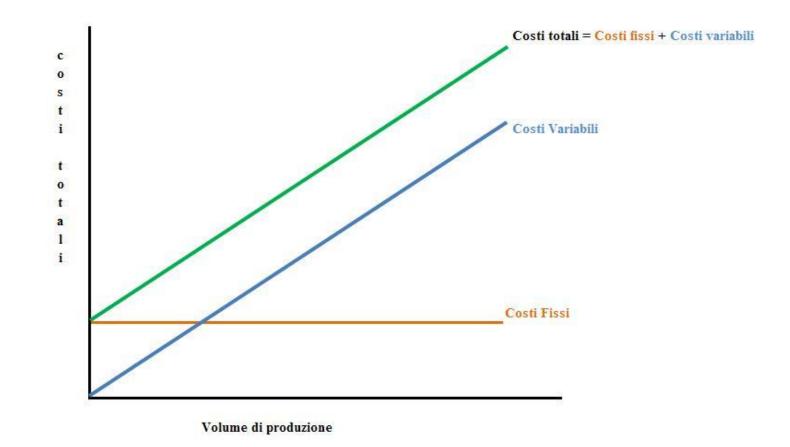

-|
| Litemplary vertor a performing                |          |
| art company:                                  |          |
| <ul> <li>Materials for the scenery</li> </ul> |          |
| Costumes                                      | hinad    |
| Phone calls                                   | hired    |
| Paint                                         | ows or   |
| <ul> <li>Labour to produce the</li> </ul>     | e.g.     |
| show                                          | s, etc.) |
|                                               |          |

 The variability lies in the fact that you control these costs by selecting the scope and scale of the production For example, if you decide to do an opera with a large chorus you would increase your personnel costs.

#### Fixed + variable costs



# 02



# REVENUES (OR INCOME)

#### **REVENUE:**

#### THE MONEY GENERATED

#### **FROM NORMAL OPERATIONS**

#### (SALES OF GOODS OR SERVICES)

#### **OR OTHER SOURCE OF INCOME**

- Many art organizations operate without making enough money to sustain themselves from the revenues collected solely from admissions to performances/exhibitions/other services
- Often deliberately underprice their product, because they make what they do more widely available and affordable to people in the community
- Their «business» is essentially to fulfill their cultural mission



Revenues from normal operations (sales) cannot suffice

#### Sales

Tickets (subscriptions, single tickets, group tickets, family tickets...) Fees for service Membership dues

BUT ALSO...



#### Sales

Tickets (subscriptions,