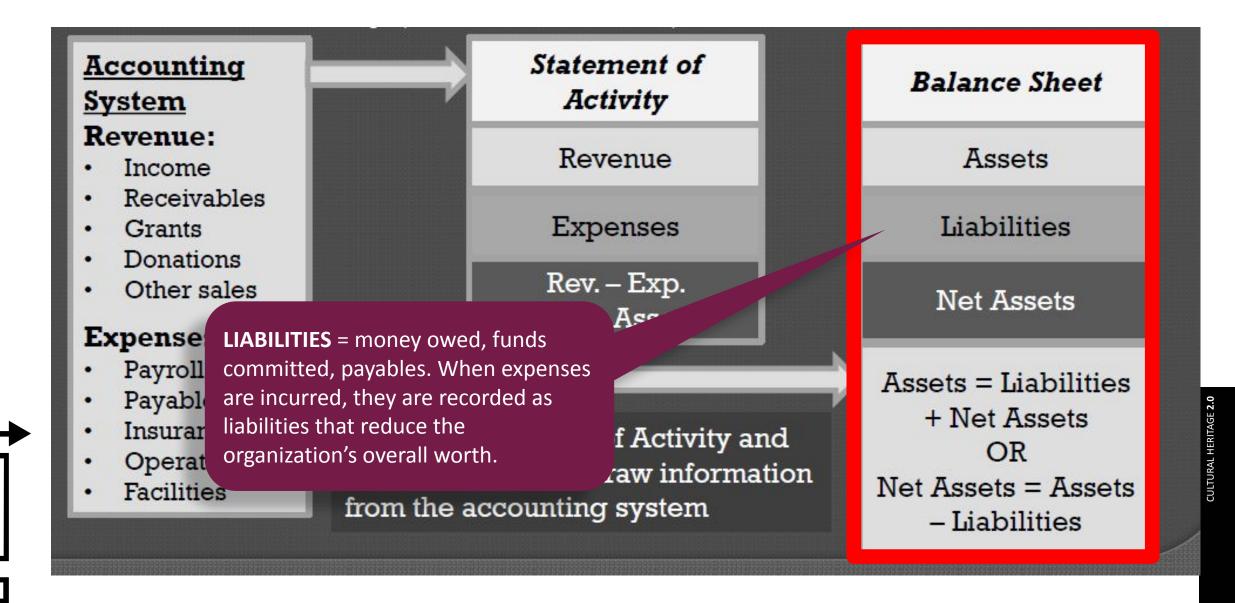

<li>Payables</li> <li>Insurance</li> <li>Operations</li> <li>Facilities</li> </ul> | Both the Statement of Activity and<br>the Balance Sheet draw information<br>from the accounting system | Assets = Liabilities<br>+ Net Assets<br>OR<br>Net Assets = Assets<br>- Liabilities |

#### Accounting System Revenue:

- Income
- Receivables
- Grants
- Donations
- Other sales

#### Expenses:

- Payroll
- Payables
- Insurance
- Operations
- Facilities

ASSETS = property or resources owned by the organization. When money is received in the form of revenues or gifts, or even receivables, it is classified as an asset that adds to the organization overall worth

Expenses

Revenue

Rev. – Exp. = Net Assets

Both the Statement of Activity and the Balance Sheet draw information from the accounting system





| Balance Sheet as of June 30       |                          | ASSETS     | = LIABI          | NETASS                  | SETS                     |                  |
|-----------------------------------|--------------------------|------------|------------------|-------------------------|--------------------------|------------------|
|                                   |                          |            | Temporarily      |                         |                          |                  |
|                                   | Unrestric                | ted Funds  | Restricte        | d Funds                 |                          |                  |
| Assets                            | Operating<br>Fund        | Gala Fund  | Building<br>Fund | 21st<br>Century<br>Fund |