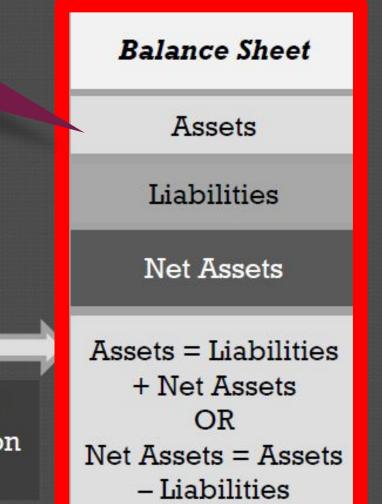

i> <li>Payables</li> <li>Insurance</li> <li>Operations</li> <li>Facilities</li> </ul> | Both the Statement of Activity and<br>the Balance Sheet draw information<br>from the accounting system | Assets = Liabilities<br>+ Net Assets<br>OR<br>Net Assets = Assets<br>- Liabilities |

#### Accounting System Revenue:

- Income
- Receivables
- Grants
- Donations
- Other sales

#### Expenses:

- Payroll
- Payables
- Insurance
- Operations
- Facilities

ASSETS = property or resources owned by the organization. When money is received in the form of revenues or gifts, or even receivables, it is classified as an asset that adds to the organization overall worth

Expenses

Revenue

Rev. – Exp. = Net Assets

Both the Statement of Activity and the Balance Sheet draw information from the accounting system





| Balance Sheet as of June 30       |                          | ASSETS     | = LIABI          | NETASS                  | SETS                     |                  |
|-----------------------------------|--------------------------|------------|------------------|-------------------------|--------------------------|------------------|
|                                   |                          |            | Temporarily      |                         |                          |                  |
|                                   | Unrestric                | ted Funds  | Restricte        | d Funds                 |                          |                  |
| Assets                            | Operating<br>Fund        | Gala Fund  | Building<br>Fund | 21st<br>Century<br>Fund